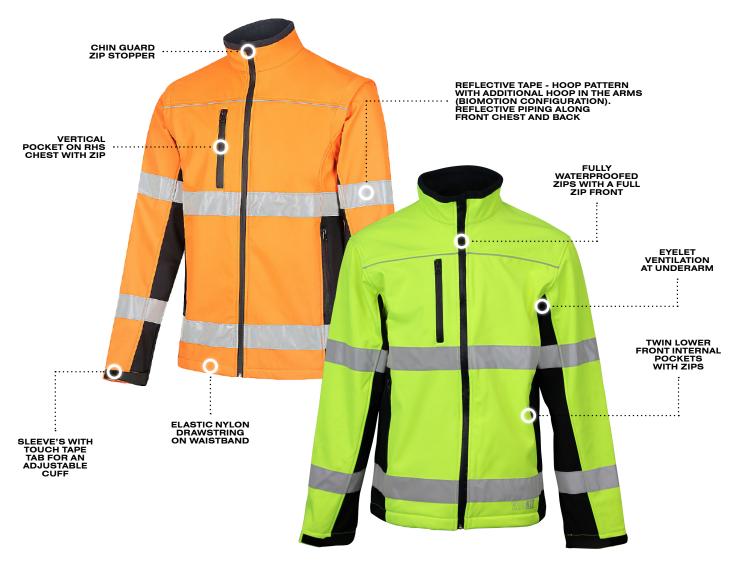

# HI-VIS BIOMOTION TAPED SOFTSHELL JACKET

**PRODUCT SHEET: 3018** 

## **FABRIC**

- Water resistant fabric with breathable membrane and polar fleece inside
- 100% polyester soft shell with polar fleece bonded lining 310gsm
- Membrane 100% PU

## **STANDARDS**

- Meets AS/NZS 4602.1:2011 High-Visibility Safety Garments for Day/Night Use
- Meets AS/NZS 1906.4:2010 Retro Reflective Materials and High Visibility Materials for Safety Garments
- Rated 50+ UPF Sun Protection AS/NZS 4399: 1999 Sun Protective Clothing Evaluation and Classification
- Meets the minimum requirements of 10 000mm H20 resistance levels in AS 2001.2.17-1987 (R2016) Methods of Test for Textiles Physical Tests Determination of Resistance of Fabrics to Water Penetration - Hydrostatic Pressure Test

**COLOURS** 

Yellow/Navy

3018YN

Orange/Navy

30180N

WORKIT TECHNICAL SUPPORT

PHONE: 1300 792 890

EMAIL: INFO@WORKITWORKWEAR.COM.AU